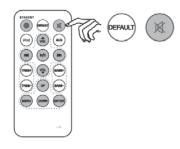

# SPK-IPT01 User Manual

7. Press the "DEFAULT" button for background music. Press the "X" to mute. Press "DEFAULT" or "XT' again or the volume button to resume normal play.

8. The "STANDBY" button will switch the AIP unit on and will also put the unit into standby mode. This will be indicated by a flashing light.